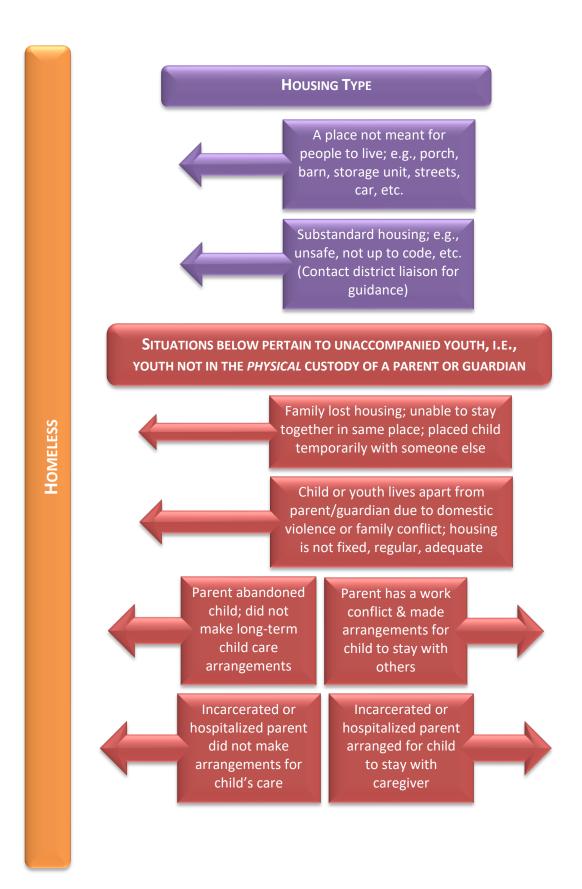

## Flowchart for McKinney-Vento Eligibility Determinations

This flowchart is meant to aid you in making decisions about a student's eligibility as homeless under the McKinney-Vento Act (42 U.S.C. 11431 *et seq.*), but it may not capture every housing situation. For the complete definition of *homeless*, visit <a href="https://nche.ed.gov/mckinney-vento-definition/">https://nche.ed.gov/mckinney-vento-definition/</a>. For more information on making determinations, see the related issue brief from the National Center for Homeless Education at <a href="https://nche.ed.gov/wp-content/uploads/2018/10/det elig.pdf">https://nche.ed.gov/wp-content/uploads/2018/10/det elig.pdf</a>.