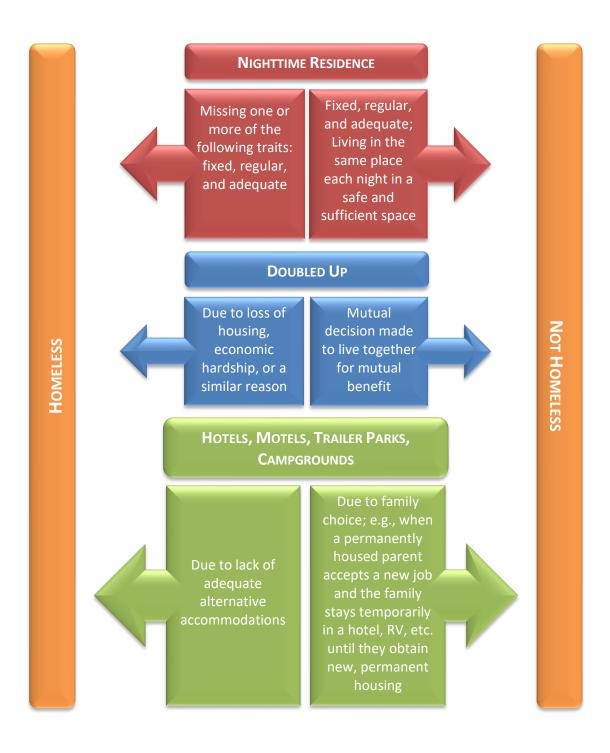

## Flowchart for McKinney-Vento Eligibility Determinations

This flowchart is meant to aid you in making decisions about a student's eligibility as homeless under the McKinney-Vento Act (42 U.S.C. 11431 *et seq.*), but it may not capture every housing situation. For the complete definition of *homeless*, visit <a href="https://nche.ed.gov/mckinney-vento-definition/">https://nche.ed.gov/mckinney-vento-definition/</a>. For more information on making determinations, see the related issue brief from the National Center for Homeless Education at <a href="https://nche.ed.gov/wp-content/uploads/2018/10/det elig.pdf">https://nche.ed.gov/wp-content/uploads/2018/10/det elig.pdf</a>.