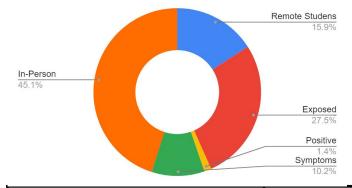

## **Academic Support!**

- Any freshman through senior that has an F will be requested to stay until 3:00pm every day for the remainder of the semester starting on December 1
- Students that stay, will be placed with a teacher to work on missing assignments to give students the opportunity to pass their classes.
- Parents will be notified via power announcement if their student is failing.
- To help plan for lunches and classrooms, please fill out the form that will be attached to the power announcement

FHS Data Week of 11/4 - 11/6



### **Reminder on Hybrid Learning**

- During Dec. 1 Dec. 4, students that are remote should complete a 'teacher assigned lesson.'
- A 'teacher assigned lesson' may be joining the classroom, modules/mini lessons and other tasks
- Students need to check Canvas!

#### **Masks**

- Please reinforce proper mask wearing with your students!
- Masks should cover the nose and mouth!

# **Fulton High School Parent Update** November 24, 2020

## **Upcoming Dates!**

- November 25 27: No School Thanksgiving Break
- November 30 Remote Learning B Day
- Dec. 1 Dec. 4 Hybrid Learning
- Dec 7: Resume Full Onsite Instruction
- December 8 Persona Picture Retakes 1:00pm
- December 18 End of Semester







| Monday - 30