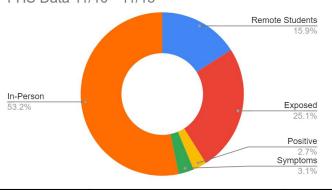

please fill out the form that will be attached to the power announcement

FHS Data Week of 11/4 - 11/6



### **Reminder on Hybrid Learning**

- During Dec. 1 Dec. 4, students that are remote should complete a 'teacher assigned lesson.'
- A 'teacher assigned lesson' may be joining the classroom, modules/mini lessons and other tasks
- Students need to check Canvas!

#### **Masks**

- Please reinforce proper mask wearing with your students!
- Masks should cover the nose and mouth!

# **Fulton High School Parent Update** November 24, 2020

## **Upcoming Dates!**

- November 25 27: No School Thanksgiving Break
- November 30 Remote Learning B Day
- Dec. 1 Dec. 4 Hybrid Learning
- Dec 7: Resume Full Onsite Instruction
- December 8 Persona Picture Retakes 1:00pm
- December 18 End of Semester







| Monday - 30                                                                                         | Tuesday - 12/1                                          | Wednesday - 12/2                                        | Thursday 12/3                                           | Friday 12/4                                             |
|-----------------------------------------------------------------------------------------------------|---------------------------------------------------------|---------------------------------------------------------|---------------------------------------------------------|---------------------------------------------------------|
| Remote B Day - 100% Online<br>1B: 8:05 - 9:05 2B:9:30 -10:30<br>3B: 10:40 - 11:40 4B: 11:50 - 12:50 | Anchor Students Onsi