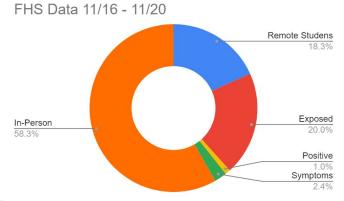

lease fill out the form that will be attached to the power announcement

FHS Data Week of 11/4 - 11/6



### **Reminder on Hybrid Learning**

- During Dec. 1 Dec. 4, students that are remote should complete a 'teacher assigned lesson.'
- A 'teacher assigned lesson' may be joining the classroom, modules/mini lessons and other tasks
- Students need to check Canvas!

#### **Masks**

- Please reinforce proper mask wearing with your students!
- Masks should cover the nose and mouth!

# **Fulton High School Parent Update** November 24, 2020

## **Upcoming Dates!**

- November 25 27: No School Thanksgiving Break
- November 30 Remote Learning B Day
- Dec. 1 Dec. 4 Hybrid Learning
- Dec 7: Resume Full Onsite Instruction
- December 8 Persona Picture Retakes 1:00pm
- December 18 End of Semester







| Monday - 30                                                                                         | Tuesday - 12/1                                          | Wednesday - 12/2                                        | Thursday 12/3                                           | Friday 12/4                                             |
|-----------------------------------------------------------------------------------------------------|---------------------------------------------------------|---------------------------------------------------------|---------------------------------------------------------|---------------------------------------------------------|
| Remote B Day - 100% Online<br>1B: 8:05 - 9:05 2B:9:30 -10:30<br>3B: 10:40 - 11:40 4B: 11:50 - 12:50 | Anchor Students Onsite